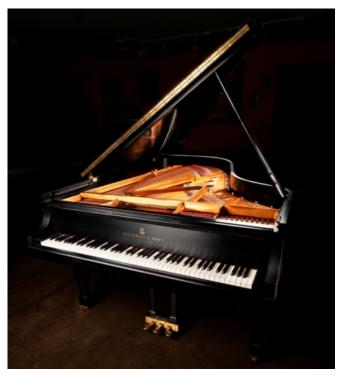

## SOLD: Steinway B Semi-Concert Grand in Ebony Satin

Product Categories: <u>GRAND PIANO</u>, <u>Steinway</u>, <u>Steinway B</u>
Product Tags: <u>Hamburg Steinway Los Angeles</u>, <u>Steinway B</u>, <u>Steinway B Los</u>
Angeles, <u>Steinway Los Angeles</u>, <u>Used Steinway B</u>
Piano Listing:

## Summary

We have been maintaining this piano for over 20 years – purchased new in 1983 Los Angeles it has spent its life in California. It received light play over the years, and is in superb condition.

The bass is deep and powerful, and closer to that of a Model D concert grand. With an extremely resonant soundboard, all registers sing equally and will appeal to musicians who appreciate the classic New York Steinway voice and power. This is a concert-level instrument in every respect.

- Serial Number: 483107
- Lifelong California piano, pristine soundboard
- Powerful bass and singing tone
- Beautiful, mint ebony satin finish
- Refined, responsive action
- Includes adjustable Jansen Duet artist bench