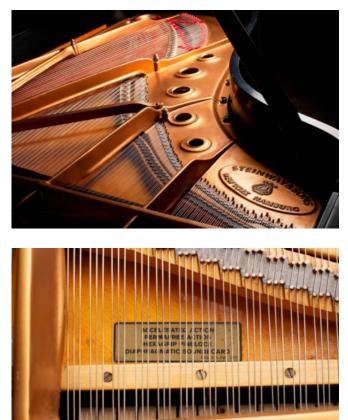

## Summary

We have been maintaining this piano for over 20 years – purchased new in 1983 Los Angeles it has spent its life in California. It received light play over the years, and is in superb condition.

The bass is deep and powerful, and closer to that of a Model D concert grand. With an extremely resonant soundboard, all registers sing equally and will appeal to musicians who appreciate the classic New York Steinway voice and power. This is a concert-level instrument in every respect.

- Serial Number: 483107
- Lifelong California piano, pristine soundboard
- Powerful bass and singing tone
- Beautiful, mint ebony satin finish
- Refined, responsive action
- Includes adjustable Jansen Duet artist bench