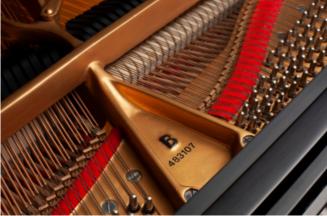

- Serial Number: 483107
- Lifelong California piano, pristine soundboard
- Powerful bass and singing tone
- Beautiful, mint ebony satin finish
- Refined, responsive action
- Includes adjustable Jansen Duet artist bench