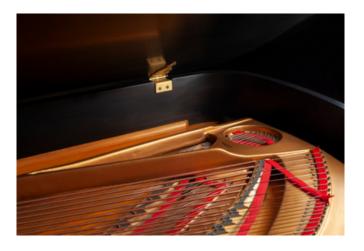

## Summary

We have been maintaining this piano for over 20 years – purchased new in 1983 Los Angeles it has spent its life in California. It received light play over the years, and is in superb condition.

The bass is deep and powerful, and closer to that of a Model D concert grand. With an extremely resonant soundboard, all registers sing equally and will appeal to musicians who appreciate the classic New York Steinway voice and power. This is a concert-level instrument in every respect.

- Serial Number: 483107
- Lifelong California piano, pristine soundboard
- Powerful bass and singing tone
- Beautiful, mint ebony satin finish
- Refined, responsive action
- Includes adjustable Jansen Duet artist bench