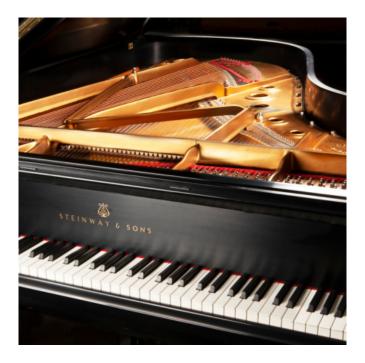

The bass is deep and powerful, and closer to that of a Model D concert grand. With an extremely resonant soundboard, all registers sing equally and will appeal to musicians who appreciate the classic New York Steinway voice and power. This is a concert-level instrument in every respect.

- Serial Number: 483107
- Lifelong California piano, pristine soundboard
- Powerful bass and singing tone
- Beautiful, mint ebony satin finish
- Refined, responsive action
- Includes adjustable Jansen Duet artist bench