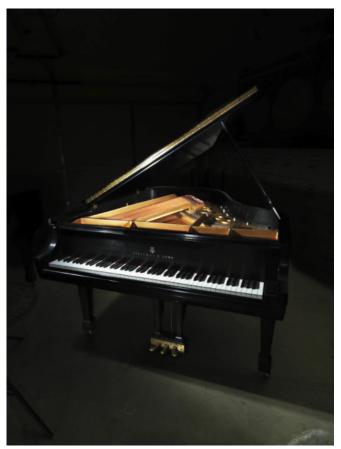

## SOLD! 1988 Steinway Model L Ebony Satin 5'10" Grand Piano

**Product Categories**: <u>Steinway</u>, <u>STEINWAY "D"</u>, <u>Steinway B</u>, <u>Steinway C</u> **Piano Listing**:

https://davidandersenpianos.com/product/ebony-satin-1988-steinway-l-piano/

## Summary

We've been maintaining this piano for 15 years for a discerning client who always insisted on the piano being in tip-top shape, and it sounds and feels like it. Responsive, fluid action and a deep, powerful resonant bass comparable to larger pianos.

- Serial Number: 506744
- Lifetime California piano

- Ebony satin finish
- Responsive, fluid action New retail: \$83,300
- Sale Price: \$32,500