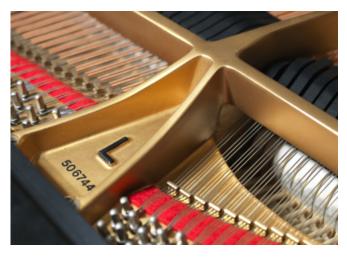

- Serial Number: 506744
- Lifetime California piano

- Ebony satin finish
- Responsive, fluid action New retail: \$83,300
- Sale Price: \$32,500

## Photo Gallery